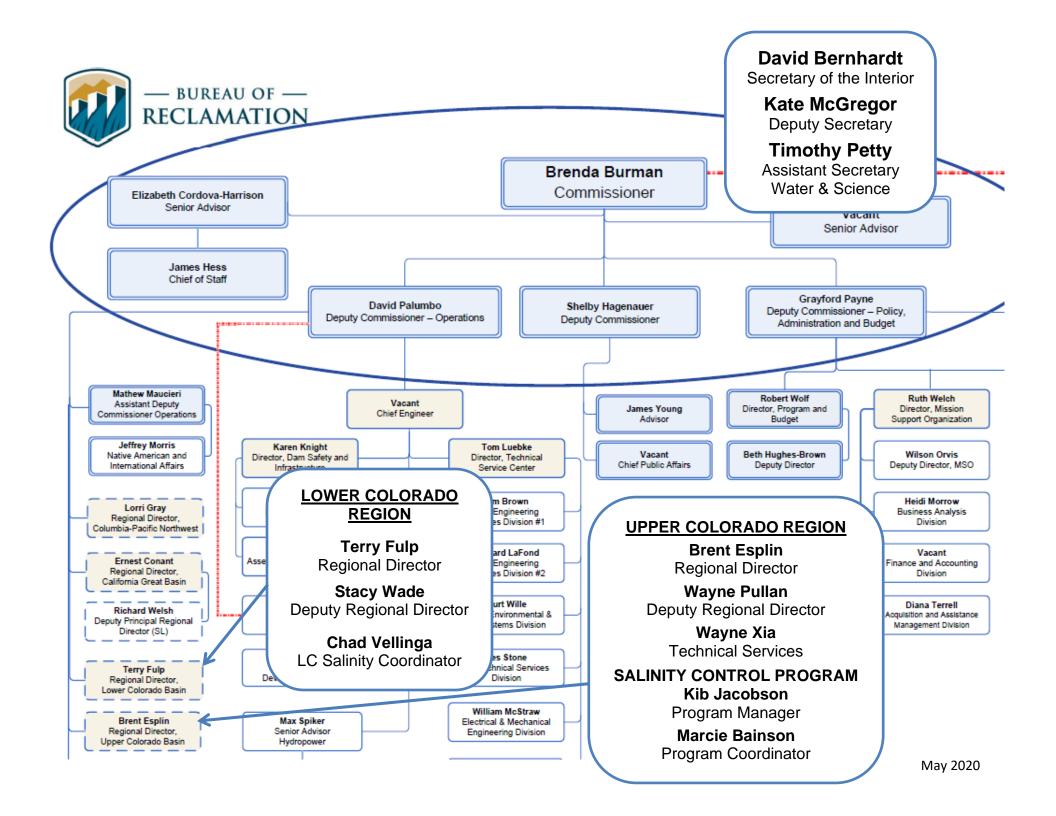

## **Bureau of Land Management – Salinity Organization Chart**





#### ENVIRONMENTAL PROTECTION AGENCY

## Colorado River Basin Salinity Control Program Organization Chart

## **Andrew Wheeler**

Administrator

## **Dave Ross**

Assistant Administrator for Water

## **Region 6 Office**

**New Mexico** 

### Ken McQueen

Regional Administrator

### **David Gray**

Deputy Regional Administrator

## **Charles Maguire**

Director Water Division

## **Region 8 Office**

Colorado, Utah, Wyoming

#### **Gregory Sopkin**

Regional Administrator

#### **Deb Thomas**

Deputy Regional Administrator

## Darcy O'Connor

Director Water Division

## **Region 9 Office**

Arizona, California, Nevada

#### John Busterud

Regional Administrator

#### Deborah Jordan

Deputy Regional Administrator

#### Tomás Torres

Director Water Division

#### Mike Bira

Nonpoint Source