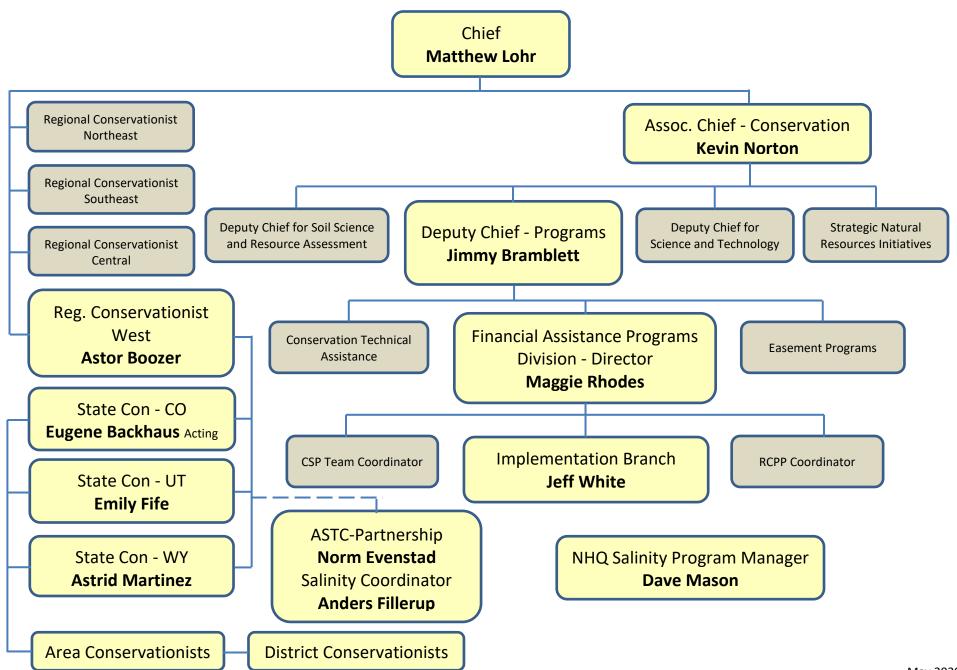

aguire**

Director Water Division

## **Region 8 Office**

Colorado, Utah, Wyoming

#### **Gregory Sopkin**

Regional Administrator

#### **Deb Thomas**

Deputy Regional Administrator

## Darcy O'Connor

Director Water Division

## **Region 9 Office**

Arizona, California, Nevada

#### John Busterud

Regional Administrator

#### Deborah Jordan

Deputy Regional Administrator

#### Tomás Torres

Director Water Division

#### Mike Bira

Nonpoint Source Coordinator

#### **Peter Monahan**

Colorado River Basin Salinity Coordinator, Nonpoint Source Coordinator

#### **Jared Vollmer**

Nonpoint Source Coordinator

## U.S. Fish and Wildlife Service Abbreviated organizational chart relevant to the Salinity Control Program



# NRCS COLORADO RIVER BASIN SALINITY CONTROL PROGRAM Organization Chart