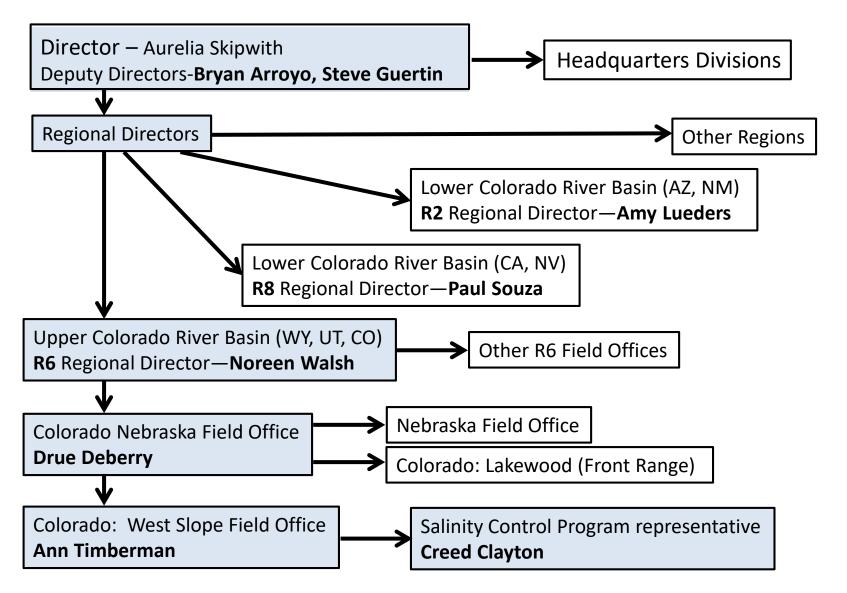

## U.S. Fish and Wildlife Service Abbreviated organizational chart relevant to the Salinity Control Program